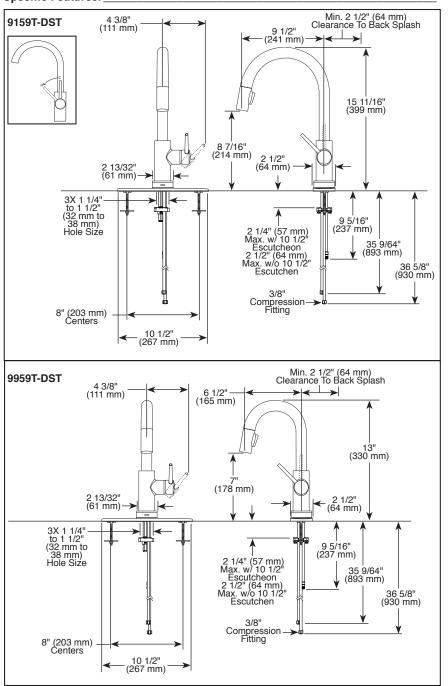

# Submitted Model No.:

#### **Specific Features:**

▲ Designate proper finish suffix

Delta reserves the right (1) to make changes in specifications and materials, and (2) to change or discontinue models, both without notice or obligation. Dimensions are for reference only. See current full-line price book or www.deltafaucet.com for finish options and product availability. DSP-K-9159T-DST Rev. F